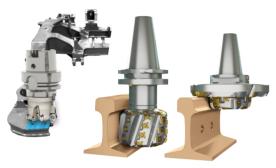

### **TOOLING SYSTEMS**

Total tooling system capability, covering high speed and high precision applications.