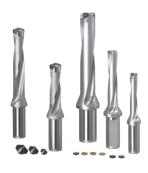

### **INDEXABLE DRILLS**

For high feed machining, hard-to-cut materials, or multi-purpose.