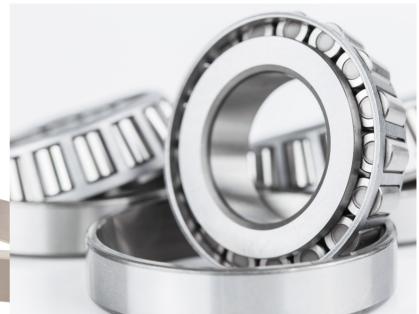

### **Bearing Machining**

Total tooling for bearing's inner and outer parts including chamfering, shield, and raceway machining.

ESG

25