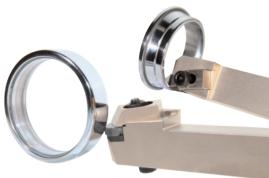

### **Bearing Machining**

Total tooling for bearing's inner and outer parts including chamfering, shield, and raceway machining.

ESG

25