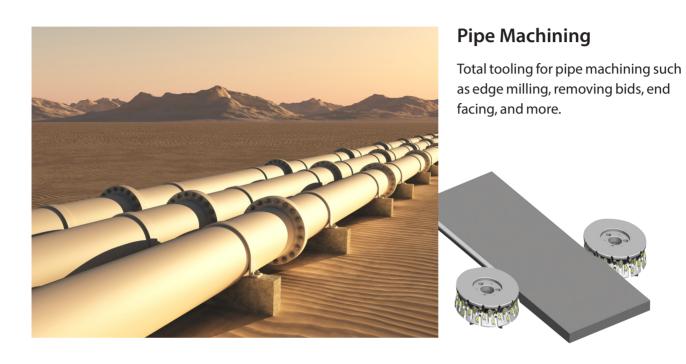

### **Special Industry Applications**

### **Gear Machining**

Total tooling for machining spur gears, helical gears, herringbone gears, and rack gears.