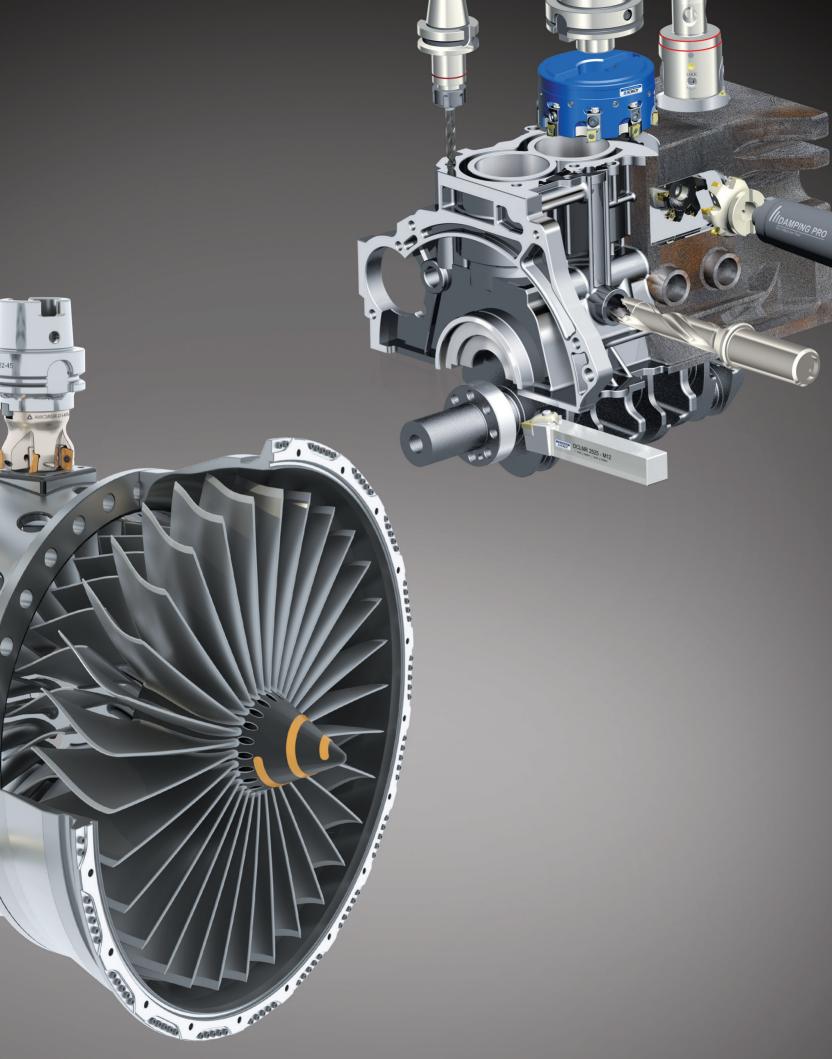

### **Industry Application / 20**

Automotive

Aerospace

Mold & die

Railway

Shipbuilding

### **Aerospace**

Specialized cutting tool technology for Aerospace materials for high productivity, high precision machining of engine, turbine, wings, frame, landing gear and other aerospace components.

### Shipbuilding

The shipbuilding industry has improved rapidly throughout human history.

KORLOY's high-tech cutting tool solutions are used to efficiently machine cylinder blocks, crankshafts, propellers, and other ship parts.