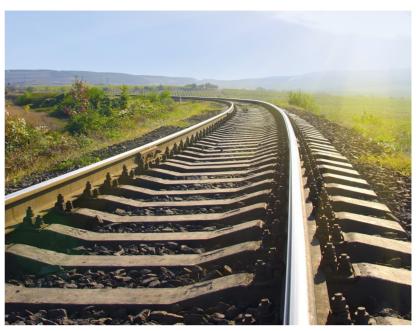

### Railroad & Rail Wheel

KORLOY's accumulated know-how and experience in the railroad industry are applied to produce best-in-class cutting tools for machining rail separators, crossings, joints, wheels, and more.