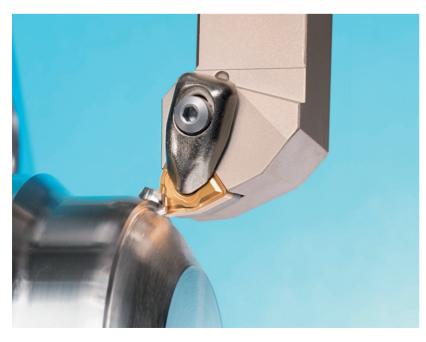

### **INSERTS**

Inserts for turning, milling and multipurpose with a full line-up of ISO standards and special tools.

### **TOOL HOLDERS**

Tool holders featuring high rigidity clamping systems with a full line-up of ISO standard and special tools.