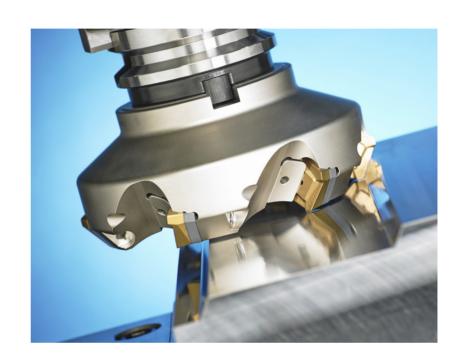

### **MILLING CUTTERS**

Milling cutters for facing, shouldering, slotting and any other milling requirements.