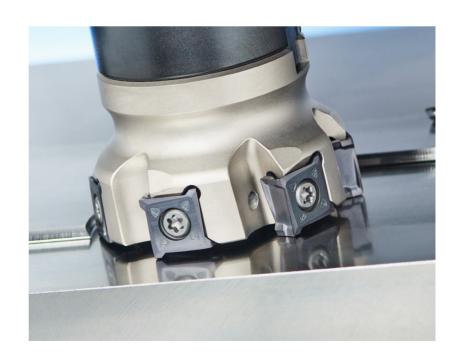

### **INSERTS**

Inserts for turning, milling and multipurpose with a full line-up of ISO standards and special tools.

### **MILLING CUTTERS**

Milling cutters for facing, shouldering, slotting and any other milling requirements.