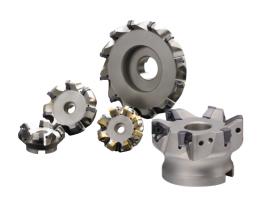

### **MILLING CUTTERS**

Milling cutters for facing, shouldering, slotting and any other milling requirements.

### **INDEXABLE ENDMILLS**

With interchangeable inserts for economical multi-purpose machining and superior performance in hard-tocut materials at high speeds.