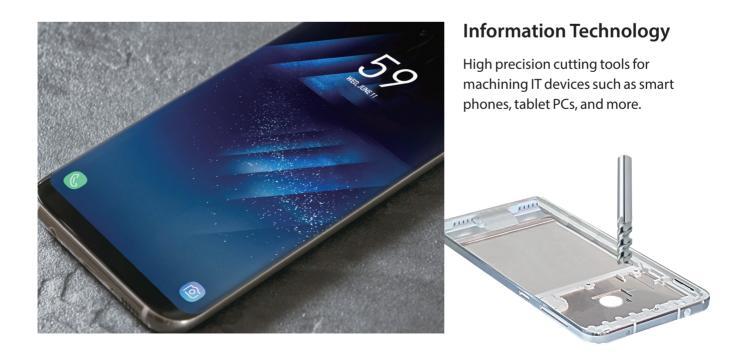

### **Special Industry Application / 24**

Pipe

Gear

Bearing

Medical

Roll

IT

Power generation

### **SOLID ENDMILLS**

For a wide range of applications, from machining hard mold & die, to high precision IT parts and devices.