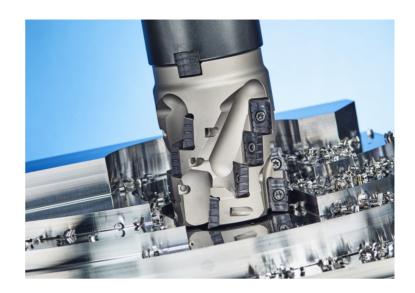

### **MILLING CUTTERS**

Milling cutters for facing, shouldering, slotting and any other milling requirements.