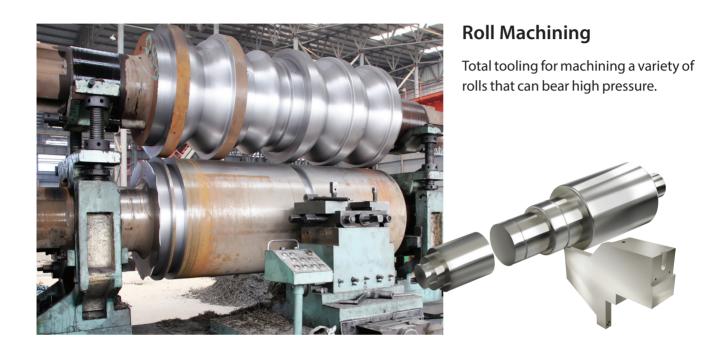

### **Special Industry Application / 24**

Pipe

Gear

Bearing

Medical

Roll

IT

Power generation

### **Bearing Machining**

Total tooling for bearing's inner and outer parts including chamfering, shield, and raceway machining.

ESG

25