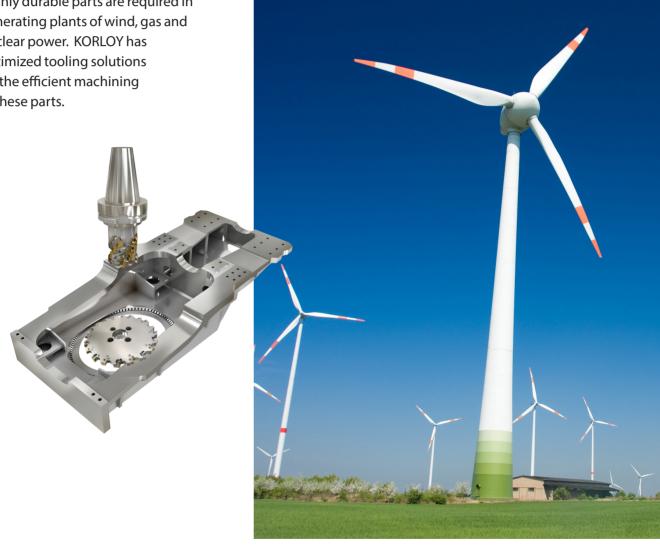

### **Special Industry Application / 24**

Pipe

Gear

Bearing

Medical

Roll

IT

Power generation

### **Power Generation**

Highly durable parts are required in generating plants of wind, gas and nuclear power. KORLOY has optimized tooling solutions for the efficient machining of these parts.