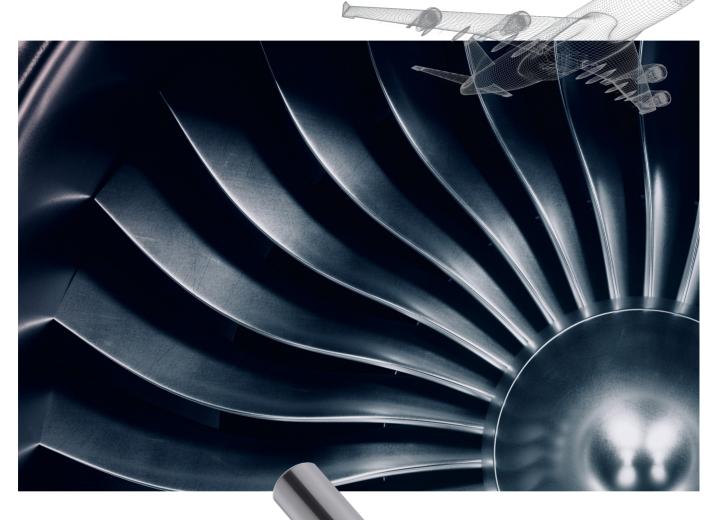

### **Aerospace**

Specialized cutting tool technology for Aerospace materials for high productivity, high precision machining of engine, turbine, wings, frame, landing gear and other aerospace components.