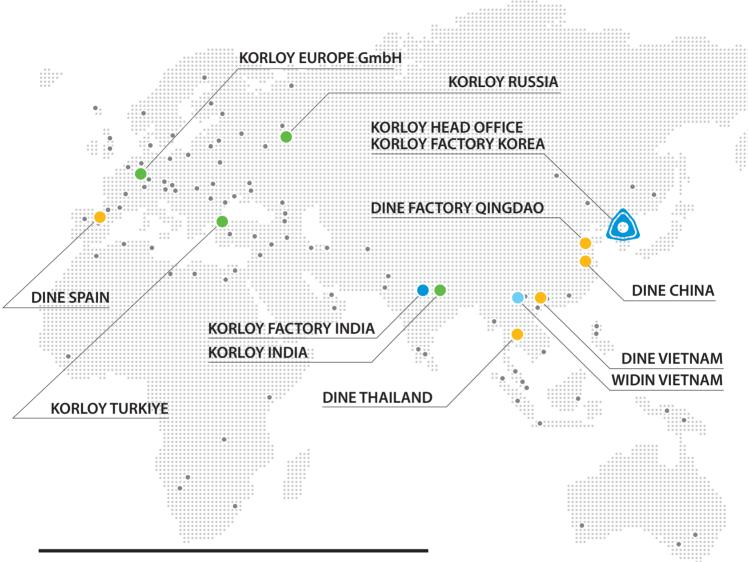

### Global Business Network

### **Exporting Country**

Albania, Algeria, Argentina, Australia, Austria, Belarus, Belgium, Bosnia, Brazil, Bulgaria, Canada, Chile, China, Colombia, Costa Rica, Croatia, Czech, Danmark, Ecuador, Egypt, Estonia, Faeroe Island, Finland, France, Germany, Greece, Guatemala, Hungary, Iceland, India, Indonesia, Iran, Ireland, Italy, Jordan, Kazakhstan, Kenya, Latvia, Lebanon, Lithuania, Luxembourg, Malaysia, Malta, Mexico, Mongolia, Netherlands, New Zealand, Norway, Pakistan, Panama, Peru, Philippines, Poland, Portugal, Romania, Russia, Saudi Arabia, Serbia, Singapore, Slovakia, Slovenia, South Africa, Spain, Sweden, Switzerland, Syria, Taiwan, Thailand, Tunisia, Turkiye, UAE, UK, Ukraine, Uruguay, USA, Uzbekistan, Venezuela

**DINE Sales / Production Network** 

WIDIN Sales / Production Network

**Head Office** 

R&D Institute

Cheongju Factory

Jincheon Factory

KORLOY America since 2008

KORLOY Europe since 2010

KORLOY India since 2012

KORLOY Brasil since 2014

KORLOY Turkiye since 2019

KORLOY Chile since 2019

KORLOY Russia since 2020

**KORLOY Mexico since 2022** 

### **KORLOY Network**